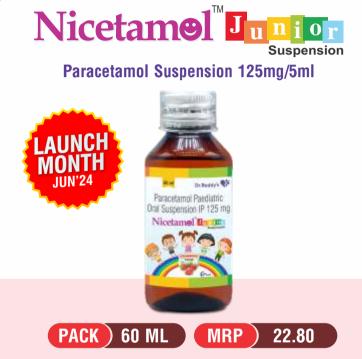

### **PAIN & ANALGESICS**

Indication: Nicetamol is paracetamol Suspension and used for the relief of mild to moderate pain, including headache, toothache, sore throat, and pain associated with colds and flu. The suspension is specifically designed for children aged 6 and above and is available in a 100ml bottle.