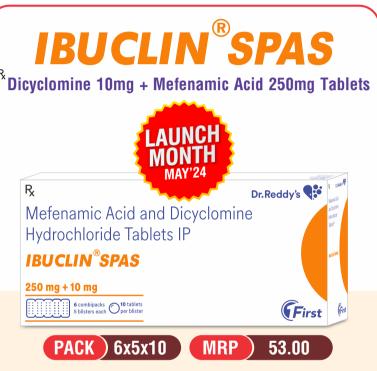

#### **PAIN & ANALGESICS**

Indication : Ibuclin Spas is Dicyclomine 10mg + Mefenamic Acid 250mg tablets combination medication used to treat abdominal pain, dysmenorrhea (period pain), and colicky pain. This combination is effective in treating conditions like painful menstruation, intestinal colic, biliary colic. and ureteric colic.