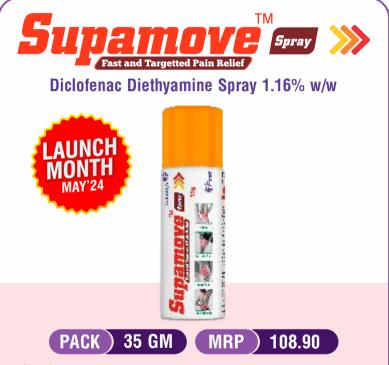

### **PAIN & ANALGESICS**

Indication : Supamove Spray is combination of Diclofenac Diethylamine, Methyl Salicylate, Linseed Oil, and Menthol in a topical spray form is commonly used to alleviate pain and inflammation in conditions like low back pain, frozen shoulder, spondylitis, sprains, and strains.

Indication : Supamove Spray is combination of Diclofenac Diethylamine, Methyl Salicylate, Linseed Oil, and Menthol in a topical spray form is commonly used to alleviate pain and inflammation in conditions like low back pain, frozen shoulder, spondylitis, sprains, and strains.