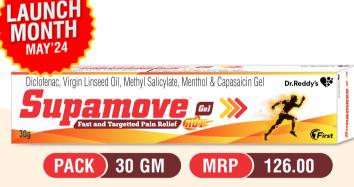

Indication: Supamove Hot Gel is combination of Diclofenac Diethylamine, Capsaicin, Methyl Salicylate, Menthol, and Linseed Oil in gel form is commonly used to alleviate pain and inflammation in conditions like low back pain, frozen shoulder, spondylitis, sprains, and strains.