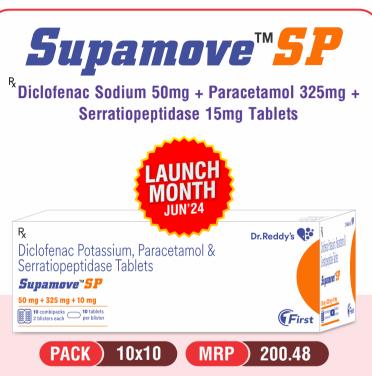

#### **PAIN & ANALGESICS**

Indication : Supamove SP is the combination of Diclofenac Sodium 50mg Paracetamol 325mg, and Serratiopeptidase 15mg in tablets is commonly used to alleviate pain, inflammation, and swelling associated with various conditions.