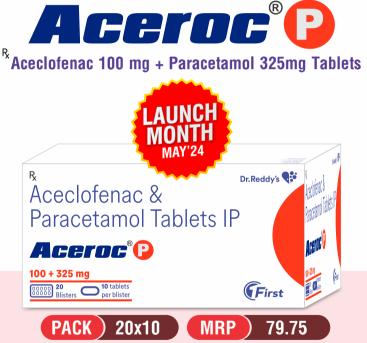

Aceroc®P

Aceclofenac & Paracetamol Tablets IP

Aceroc<sup>®</sup>

100 + 325 ma 20 10 tablets

Indication : Aceroc P is Aceclofenac & Paracetamol combination tablets used to relieve pain and inflammation. Aceclofenac is a nonsteroidal antiinflammatory drug (NSAID) that works by reducing the production of prostaglanding, which are responsible for causing pain and inflammation.