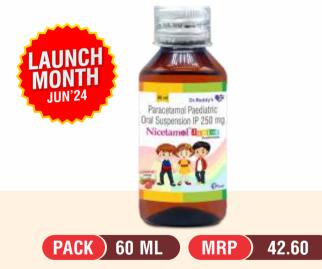

#### Paracetamol Suspension 250mg/5ml

Indication: Nicetamol is paracetamol Suspension and used for the relief of mild to moderate pain, including headache, toothache, sore throat, and pain associated with colds and flu. The suspension is specifically designed for children aged 6 and above and is available in a 100ml bottle.