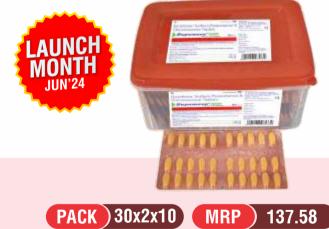

<sup>5</sup>Chlorzoxazone 250mg + Diclofenac 50mg + Paracetamol 325mg Tablets

Indication : Supamove MR is the combination of Chlorzoxazone 250mg, Diclofenac 50mg, and Paracetamol 325mg in tablets is commonly used to relieve pain and inflammation associated with conditions like muscle spasms, musculoskeletal disorders, and various types of pain.