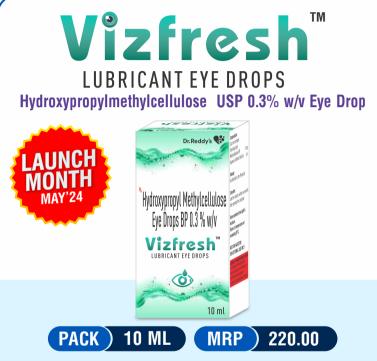

#### **OPHTHAL**

Indication : Vizfresh Lubricating Eye Drops has Hydroxy propyl methylcellulose (HPMC) eye drops, and a type of artificial tears used to relieve dryness and irritation caused by reduced tear flow. These eye drops help prevent damage to the eve and can also be used to moisten hard contact lenses and artificial eyes.