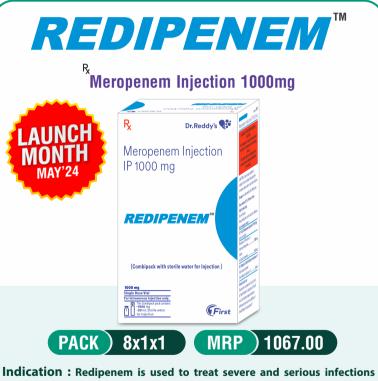

caused by various infection-causing bacteria. It contains meropenem as its active ingredient. Meronem is a higher-end antibiotic.

#### **ANTI-INFECTIVE**

**"FIRST" LOGO SIGNIFIES "FIRST COMPANY TO EMPHASIZE ON QUALITY"** 