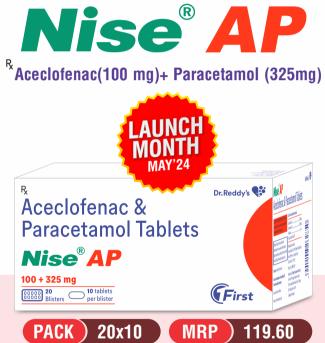

Indication : Nise AP is Aceclofenac & Paracetamol combination tablets used to relieve pain and inflammation. Aceclofenac is a nonsteroidal antiinflammatory drug (NSAID) that works by reducing the production of prostaglandins, which are responsible for causing pain and inflammation.