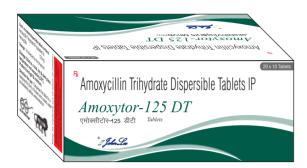

# AMOXYTOR-125 DT

Each uncoated dispersible tablet contains : Amoxicillin Trihydrate 125 MG **Packing :** 20X10TAB

**Indication:** Amoxicillin is used to treat many different types of infection caused by bacteria, such s tonsillitis, brochitis, gonorrhea and infection of ear, nose, throat, skin, or urinary tract.