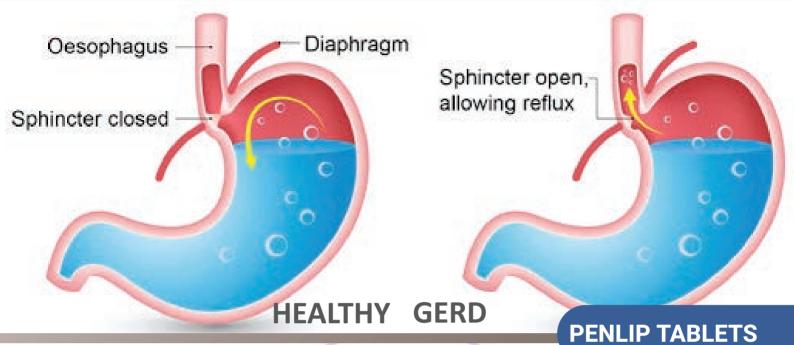

#### RABEJOHN - 20

Each enteric coated tablet contains: Rabeprazole 20 MG

Packing: 20X10TAB

Indication: Gastroesophageal Reflux Disease (Gerd)

#### RABEJOHN - D

Each enteric coated tablet contains : Rabeprazole 20 MG + Domperidone IP 10 MG  $\,$ 

Packing: 20X10TAB

**Indication:** Gastroesophageal reflux disease (gerd), peptic ulcer

(An ISO 9001:2015 & WHO-GMP Certified Co)