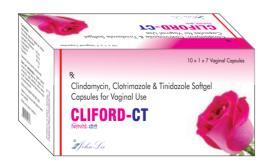

# **CLIFORD - CT**

Each Soft gelatin capsule contains : Clindamycin 100MG IP + Clotrimazole 100MG IP + Tinidazole 100MG IP

Packing: 10X1X7CAP

Indication: Clindamycin is an anti-bacterial medicine. It is used in the treatment of various kinds of bacterial infections.