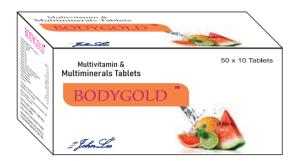

# **BODYGOLD**

Multivitamin & Multimineral Tablet

Packing: 50X10 TAB

Indication: Multivitamin & mineral deficiency