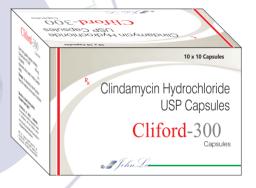

**CLIFORD - 150** 

CLIFORD - 300

Each hard gelatin capsule contains: Clindamycin Hcl IP 150 MG

Packing: 10X10CAP

Indication: Clindamycin is used to treat a wide variety of Indication: Clindamycin is used to treat a wide variety of bacterial infections. It is an antibiotic that works by stopping the bacterial infections. growth of bacteria.

Each hard gelatin capsule contains: Clindamycin Hcl IP 300 MG Packing: 10X10CAP