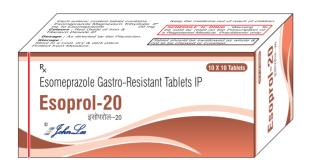

#### ESOPROL - 20

Each enteric coated tablet contains: Esomeprazole IP 20 MG

Packing: 10X10TAB

Indication: Treatment for healing and symptomatic resolution of diagnostically erosive esophagitis

#### **ESOPROL - 40**

Each enteric coated tablet contains: Esomeprazole IP 40 MG

Packing: 10X10TAB

Indication: Treatment for healing and symptomatic resolution of diagnostically erosive esophagitis