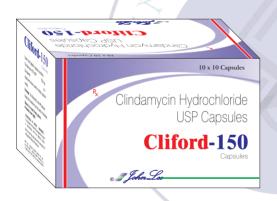

**CLIFORD - 150** 

CLIFORD - 300

Each hard gelatin capsule contains: Clindamycin Hcl IP 150 MG

Packing: 10X10CAP

Indication: Clindamycin is used to treat a wide variety of Indication: Clindamycin is used to treat a wide variety of bacterial infections. It is an antibiotic that works by stopping the bacterial infections. growth of bacteria.