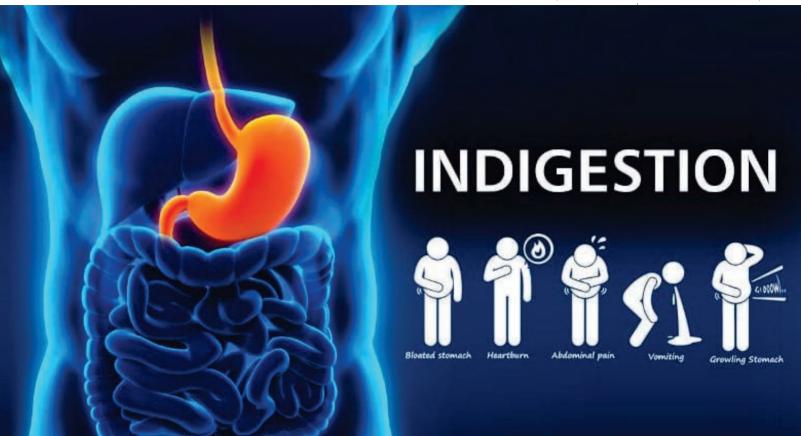

#### LEEPRIDE-25

Each film coated tablet Contains: Levosulpride 25 MG

Packing: 10X10TAB

**Indication:** Levosulpiride is used in the treatment of indigestion.

#### **LEEPRIDE-75**

Each film coated tablet Contains: Levosulpride 75 MG

Packing: 10X10TAB

**Indication**: Levosulpiride is used in the treatment of indigestion.

PENLIP - 20

PENLIP - 40

Each enteric coated tablet contains: Pantoprazole 20 IP MG