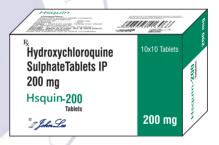

# **HSQUIN - 200**

Each uncoated tablet contains : Artemether 80 MG + Lumefantrine 480 MG

Packing: 10X1X6TAB

**Indication:** Malaria is caused by parasites that enter the body through the bite of a mosquito.... Artemether and lumefantrine is a combination medicine used to treat non-severe malaria. This medication is used only to treat malaria.

Each film coated tablet contains: Hydroxychloroquine Sulphate Tablets IP 200 mg

Packing: 10x10 Tablets

**Indication :** Hsquin is indicated for the treatment of uncomplicated malaria due to P. falciparum, P. malariae, P. ovale, and P. vivax.