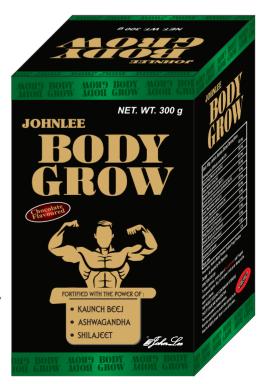

#### **JOHNLEE BODYGROW**

**Each 100g.contain**: Aquous Extract Derived from: Ashwagandha (withania Somnifera, Rt.) 400mg, Konch beej (Mucuna prurita,Sd.) 300mg + Soya (Anthum sowa,Sd) 1100mg, Brahmi (Bacopa monnieri,Wh.PI.) 200mg, + Shankh Pushpi (convolvulus pluricaulis,Wh.PI.) 80mg. + Amla (Phyllanthus emblica, Fr.) 300mg. + Shatawar (Asparagus racemosus, Rt) 500mg. + Shilajeet (Asphaltum, Rsn.) 50mg + Bang Bhasm (A.F.I, Processed.) 25mg + Shankh Bhasma (A.F.I, Processed.) 30mg. + Loh Bhasma (A.D.I,Processed.) 30mg + Skimmed Milk Powder 10gm

Packing: 1X300GM

**Indication:** The product is beneficial for those who desire to gain weight. It assists in enhancing the appetite of an individual. The powder aims to promote a healthy digestive system. It helps to manage the energy levels of the body