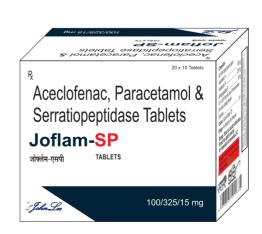

# JOFLAM - SP

Each enteric coated tablet contains:

Aceclofenac IP 100 MG + Paracetamol IP 325 MG
+ Serratiopeptidase IP 15 MG

Packing: 20X10TAB